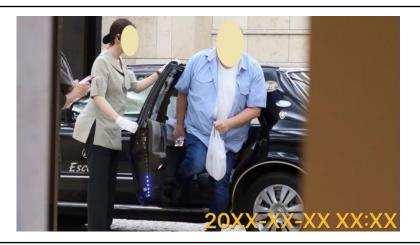

They parted and the subject boarded the taxi.

The taxi arrived at the Five Star Hotel. The hotel seems to be Mr. XX's accommodation.

XX HOTEL
X-XX-X Kanda, Chiyoda, Tokyo
<a href="https://goo.gl/maps/DaN2W2r4sbhrL">https://goo.gl/maps/DaN2W2r4sbhrL</a>
<a href="https://goo.gl/maps/DaN2W2r4sbhrL">MM28</a>

Subject goes to the reception and receives an explanation of the hotel facilities.

Subject waits in the lobby and operates the smartphone.

When we saw his smartphone operation, we confirmed that the subject was praised for today's meeting with YY company. From the text, the subject seems to have received an instruction from someone and made today's proposal.