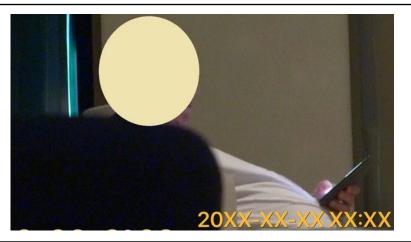

Subject goes to the reception and receives an explanation of the hotel facilities.

Subject waits in the lobby and operates the smartphone.

When we saw his smartphone operation, we confirmed that the subject was praised for today's meeting with YY company. From the text, the subject seems to have received an instruction from someone and made today's proposal.