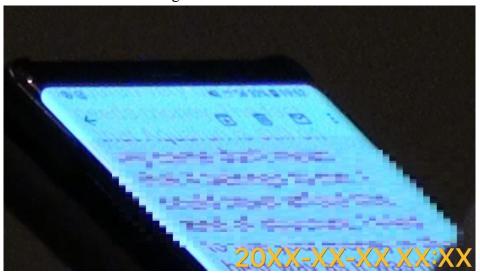

Subject goes to the reception and receives an explanation of the hotel facilities.

Subject waits in the lobby and operates the smartphone.

When we saw his smartphone operation, we confirmed that the subject was praised for today's meeting with YY company. From the text, the subject seems to have received an instruction from someone and made today's proposal.

#### (Digest)

It is a big breakthrough that YY company did not object to your proposal today. I hope that interest in the acquisition of AA will disappear as it is. Thank you for your dedication.

YY's aggressive investment activities often come as a surprise! Big money, meticulous planning, and speed. We are unable to cope with this and have been tormented many times!