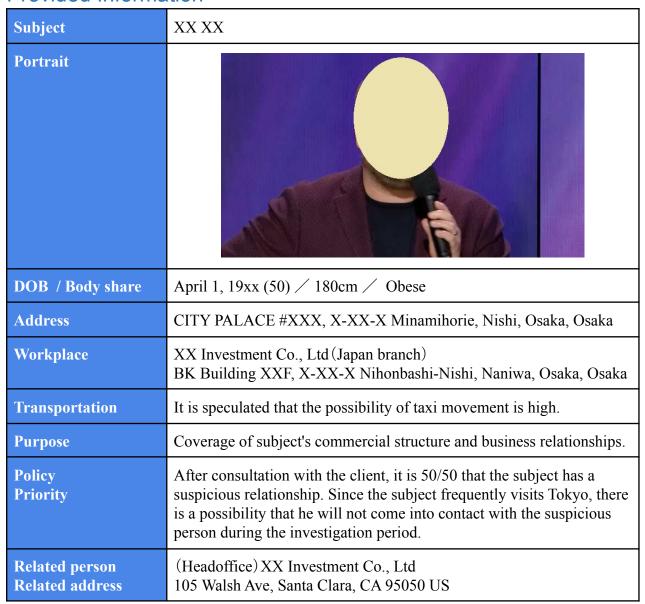

#### **Summary**

We conducted field operations on Mr. XX, who works for our client, YY company. As a result, it was identified that Mr. XX was deeply involved with ZZ company, a client competitor. He went ahead to bring damage to YY by leaking information that was detrimental to YY. Mr. XX met Mr. ZZ of ZZ Company twice in two days and was confirmed to have received instructions and bribery from Mr. YY.

**▼**Mr. XX deeply connected with Mr. ZZ.

▼ Hostile conversations against the client were identified.

allen.

For the past three years, Mr. XX has held the position of foreign consultant for the client company. He was a reliable consultant until the first half of this year. Since then, however, the client has begun to question his strategy and attitude. The client decided to check if he has connections to their competitors behind the scenes.

He is supposed to travel from Osaka to Tokyo to meet the client company's employees. We are assigned to shadow him after that meeting to see if he does suspicious activities.