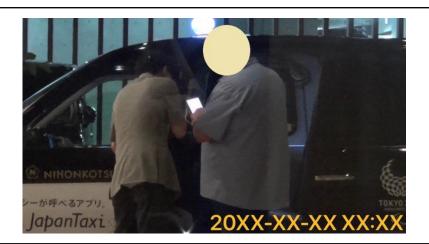

They parted and the subject boarded the taxi.

The taxi arrived at the Five Star Hotel. The hotel seems to be Mr. XX's accommodation.

XX HOTEL
X-XX-X Kanda, Chiyoda, Tokyo
<a href="https://goo.gl/maps/DaN2W2r4sbhrL">https://goo.gl/maps/DaN2W2r4sbhrL</a>
<a href="https://goo.gl/maps/DaN2W2r4sbhrL">MM28</a>

Subject goes to the reception and receives an explanation of the hotel facilities.

Subject waits in the lobby and operates the smartphone.

When we saw his smartphone operation, we confirmed that the subject was praised for today's meeting with YY company. From the text, the subject seems to have received an instruction from someone and made today's proposal.