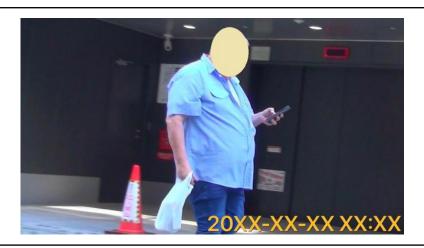

Subject goes to the reception and receives an explanation of the hotel facilities.

Subject waits in the lobby and operates the smartphone.

When we saw his smartphone operation, we confirmed that the subject was praised for today's meeting with YY company. From the text, the subject seems to have received an instruction from someone and made today's proposal.