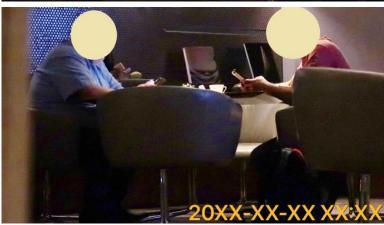

ZZ owns shares of AA and has influence, and Mr. ZZ seems to be contacting with the aim of preventing YY from acquiring AA.

Guided by subject, they moved to the hotel lounge.

They had a discussion in the lounge. Close listening was not possible. Mr. ZZ spoke consistently, and the subject often nodded, showing a tense expression. Considering the text of the email, it seemed that the chain of command was in Mr. ZZ.