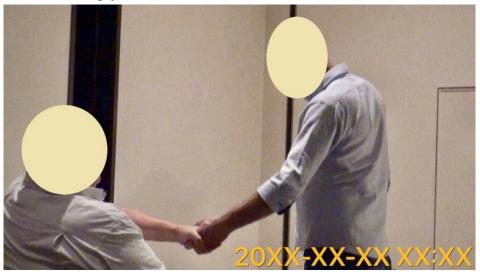

We will be arriving soon, so please wait for a while.

(Refer to the photo file separately.)

A foreign man appears in the lobby, meets the subject and immediately shakes his hand. The man speaks with a very pleased expression and shakes his hand again.

It can be seen that the relationship between the two is extremely good.

The man has short blond hair, is 180 cm, and has a normal build. According to the client, the man turned out to be Mr. ZZ ZZ, the business manager of ZZ Company, which competes with YY Company.