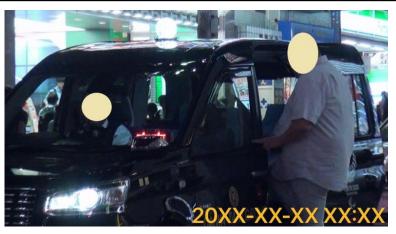

They parted and the subject boarded the taxi.

The taxi arrived at the Five Star Hotel. The hotel seems to be Mr. XX's accommodation.

XX HOTEL
X-XX-X Kanda, Chiyoda, Tokyo
<a href="https://goo.gl/maps/DaN2W2r4sbhrL">https://goo.gl/maps/DaN2W2r4sbhrL</a>
<a href="https://goo.gl/maps/DaN2W2r4sbhrL">MM28</a>