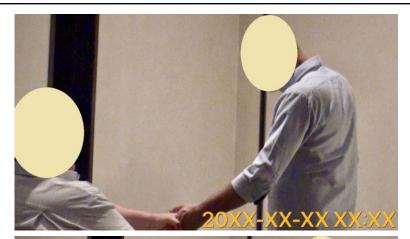

We will be arriving soon, so please wait for a while.

(Refer to the photo file separately.)

A foreign man appears in the lobby, meets the subject and immediately shakes his hand. The man speaks with a very pleased expression and shakes his hand again.

It can be seen that the relationship between the two is extremely good.

The man has short blond hair, is 180 cm, and has a normal build. According to the client, the man turned out to be Mr. ZZ ZZ, the business manager of ZZ Company, which competes with YY Company.