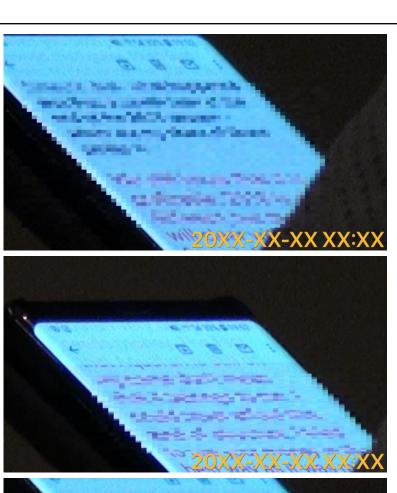

Subject goes to the reception and receives an explanation of the hotel facilities.

Subject waits in the lobby and operates the smartphone.

When we saw his smartphone operation, we confirmed that the subject was praised for today's meeting with YY company. From the text, the subject seems to have received an instruction from someone and made today's proposal.

#### (Digest)

It is a big breakthrough that YY company did not object to your proposal today. I hope that interest in the acquisition of AA will disappear as it is. Thank you for your dedication.

YY's aggressive investment activities often come as a surprise! Big money, meticulous planning, and speed. We are unable to cope with this and have been tormented many times!