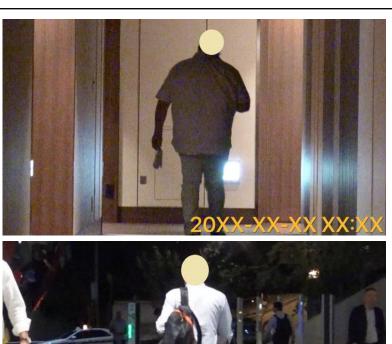

They parted and the subject boarded the taxi.

The taxi arrived at the Five Star Hotel. The hotel seems to be Mr. XX's accommodation.

XX HOTEL
X-XX-X Kanda, Chiyoda, Tokyo
<a href="https://goo.gl/maps/DaN2W2r4sbhrL">https://goo.gl/maps/DaN2W2r4sbhrL</a>
<a href="https://goo.gl/maps/DaN2W2r4sbhrL">MM28</a>

Subject goes to the reception and receives an explanation of the hotel facilities.

Subject waits in the lobby and operates the smartphone.

When we saw his smartphone operation, we confirmed that the subject was praised for today's meeting with YY company. From the text, the subject seems to have received an instruction from someone and made today's proposal.