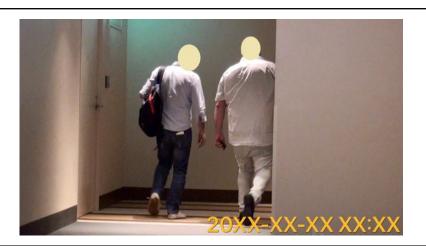

ZZ owns shares of AA and has influence, and Mr. ZZ seems to be contacting with the aim of preventing YY from acquiring AA.

Guided by subject, they moved to the hotel lounge.

They had a discussion in the lounge. Close listening was not possible. Mr. ZZ spoke consistently, and the subject often nodded, showing a tense expression. Considering the text of the email, it seemed that the chain of command was in Mr. ZZ.