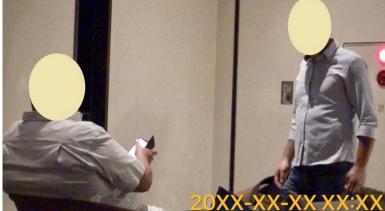

ZZ owns shares of AA and has influence, and Mr. ZZ seems to be contacting with the aim of preventing YY from acquiring AA.

Guided by subject, they moved to the hotel lounge.

They had a discussion in the lounge. Close listening was not possible. Mr. ZZ spoke consistently, and the subject often nodded, showing a tense expression. Considering the text of the email, it seemed that the chain of command was in Mr. ZZ.