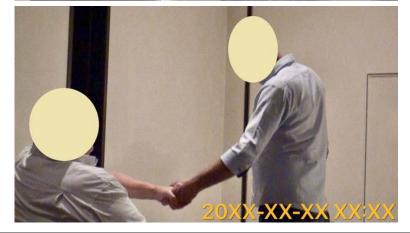

We will be arriving soon, so please wait for a while.

(Refer to the photo file separately.)

A foreign man appears in the lobby, meets the subject and immediately shakes his hand. The man speaks with a very pleased expression and shakes his hand again.

It can be seen that the relationship between the two is extremely good.

The man has short blond hair, is 180 cm, and has a normal build. According to the client, the man turned out to be Mr. ZZ ZZ, the business manager of ZZ Company, which competes with YY Company.