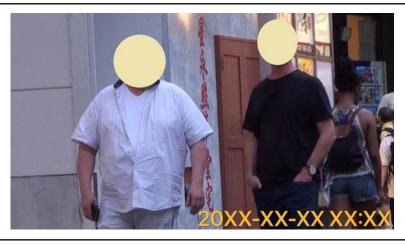

YY employees joined the subject. They took a walk.

They started a meeting at a cafe.

XX CAFE SHIBUYA X-XX-X Utagawacho, Shibuya, Tokyo <a href="https://goo.gl/maps/NErg9sxfPko7jVg46">https://goo.gl/maps/NErg9sxfPko7jVg46</a>

According to a subsequent report, when Company YY was considering M&A, the subject suddenly recommended Company BB instead of Company AA, which had previously been recommended.

They finished their meeting and left the cafe.