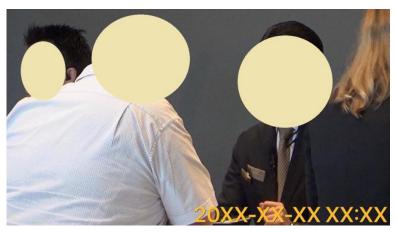

We will be arriving soon, so please wait for a while.

(Refer to the photo file separately.)

A foreign man appears in the lobby, meets the subject and immediately shakes his hand. The man speaks with a very pleased expression and shakes his hand again.

It can be seen that the relationship between the two is extremely good.

The man has short blond hair, is 180 cm, and has a normal build. According to the client, the man turned out to be Mr. ZZ ZZ, the business manager of ZZ Company, which competes with YY Company.