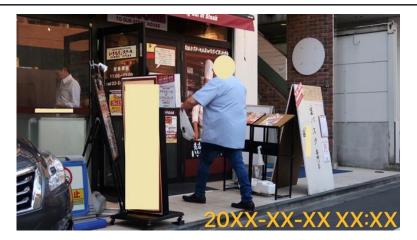

## Surveillance XXday, XX XX, 20XX

We commenced surveillance at the hotel.

Subject has started to act. He asked the concierge about towns in Tokyo and took a taxi.

The subject arrived at Shibuya and purchased drinks and other items at a drugstore.

Drug XX X-XX-X Utagawacho, Shibuya, Tokyo <a href="https://goo.gl/maps/NErg9sxfPko7jV">https://goo.gl/maps/NErg9sxfPko7jV</a> G46

Lunch at a restaurant.

Restaurant XX X-XX-X Utagawacho, Shibuya, Tokyo <a href="https://goo.gl/maps/NErg9sxfPko7jV">https://goo.gl/maps/NErg9sxfPko7jV</a> G46