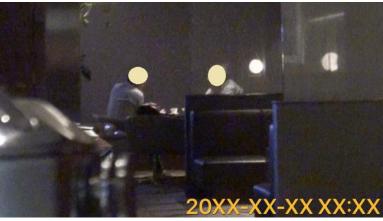

Subject return to the hotel.

Mr. ZZ was already waiting in the lobby, and they headed to the lounge.

Like yesterday, Mr. ZZ will explain and guide YY's M&A. Since YY employees did not reject the offer to acquire BB, he stated that he would recommend the acquisition of BB more next time.

(Refer to the recording)

Their secret talk ended.

Subject returned to his room and Mr. ZZ left the hotel.

From listening to the conversation in the lounge, I was able to fully conclude that Mr. XX was a corporate espionage.